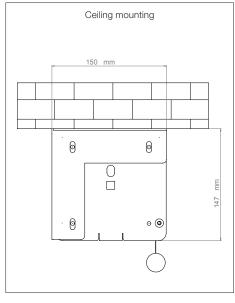

|                             | Туре                     | Motorized                                                                                                                                                                                                                      |
|-----------------------------|--------------------------|--------------------------------------------------------------------------------------------------------------------------------------------------------------------------------------------------------------------------------|
| Screen                      | Minimum size             | 300x300 cm with case   500x375 without case                                                                                                                                                                                    |
|                             | Maximum size             | 700x525 cm with case   700x525 without case                                                                                                                                                                                    |
|                             | Max canvas width         | 700 cm                                                                                                                                                                                                                         |
|                             | Available Ratios         | 1:1 (max 600x600 without case), 4:3, 16:9, 16:10, 21:9                                                                                                                                                                         |
|                             | Available canvas         | Soft white, Soft Matt White, Soft contrast grey, Retro, Transound                                                                                                                                                              |
|                             | Tensioning system        | Available                                                                                                                                                                                                                      |
|                             | Black borders            | Available                                                                                                                                                                                                                      |
|                             | Black borders Size       | 5 cm                                                                                                                                                                                                                           |
|                             | Extra drop               | Available                                                                                                                                                                                                                      |
|                             | Extra drop Size          | 50 cm                                                                                                                                                                                                                          |
|                             | Adjustmens               | Mechanical, factory set with limited adjustment by the enduser                                                                                                                                                                 |
| Case                        | Material                 | Aluminium                                                                                                                                                                                                                      |
|                             | Installation             | Ceiling or Wall                                                                                                                                                                                                                |
|                             | Extra width (W)*         | 10 ~ 11 cm (6 ~ 7 m)                                                                                                                                                                                                           |
|                             | Standard colour          | Matte white                                                                                                                                                                                                                    |
| Motor                       | Position                 | Left                                                                                                                                                                                                                           |
|                             | Туре                     | Tubular                                                                                                                                                                                                                        |
|                             | Supply                   | 90 ~ 170 W                                                                                                                                                                                                                     |
|                             | Speed                    | 17 m/min                                                                                                                                                                                                                       |
|                             | Noise                    | 46 ~ 56 dB                                                                                                                                                                                                                     |
|                             | Command                  | Wall switch (standard) or radio remote control (optional)                                                                                                                                                                      |
| Warranty and certifications | Screen warranty          | 24 months                                                                                                                                                                                                                      |
|                             | Motor warranty           | 5 years                                                                                                                                                                                                                        |
|                             | Certifications           | CE, IMQ (motor), fireproof (canvas)                                                                                                                                                                                            |
| Differentiators             | Highlights               | <ul> <li>Sturdy and reliable</li> <li>Sleek, stylish case, perfect for both domestic or professional environments</li> <li>Silent and powerful motor</li> <li>Carefully manufactured</li> <li>Top quality materials</li> </ul> |
|                             | Why you should choose it | The large winding tube radius guarantees a perfect canvas planarity 100% customizable Manufactured with italian or EU materials                                                                                                |
| Accessories                 | Included                 | Switch, ceiling/wall mounting brackets, allen key for limit adjustment, manual                                                                                                                                                 |
|                             | Not included             | Radio remote control, radio remote control with motor-embedded receiver (only for the model with case), wall mounting spacers (max 500 x 375 cm)                                                                               |