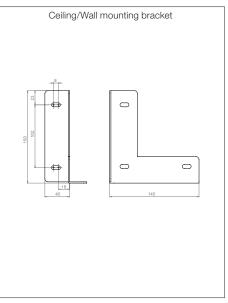

|                             | Туре                     | Motorized                                                                                                                                                                                                                      |
|-----------------------------|--------------------------|--------------------------------------------------------------------------------------------------------------------------------------------------------------------------------------------------------------------------------|
| Screen                      | Minimum size             | 300x300 cm with case   500x375 without case                                                                                                                                                                                    |
|                             | Maximum size             | 700x525 cm with case   700x525 without case                                                                                                                                                                                    |
|                             | Max canvas width         | 700 cm                                                                                                                                                                                                                         |
|                             | Available Ratios         | 1:1 (max 600x600 without case), 4:3, 16:9, 16:10, 21:9                                                                                                                                                                         |
|                             | Available canvas         | Soft white, Soft Matt White, Soft contrast grey, Retro, Transound                                                                                                                                                              |
|                             | Tensioning system        | Available                                                                                                                                                                                                                      |
|                             | Black borders            | Available                                                                                                                                                                                                                      |
|                             | Black borders Size       | 5 cm                                                                                                                                                                                                                           |
|                             | Extra drop               | Available                                                                                                                                                                                                                      |
|                             | Extra drop Size          | 50 cm                                                                                                                                                                                                                          |
|                             | Adjustmens               | Mechanical, factory set with limited adjustment by the enduser                                                                                                                                                                 |
| Case                        | Material                 | Aluminium                                                                                                                                                                                                                      |
|                             | Installation             | Ceiling or Wall                                                                                                                                                                                                                |
|                             | Extra width (W)*         | 10 ~ 11 cm (6 ~ 7 m)                                                                                                                                                                                                           |
|                             | Standard colour          | Matte white                                                                                                                                                                                                                    |
| Motor                       | Position                 | Left                                                                                                                                                                                                                           |
|                             | Туре                     | Tubular                                                                                                                                                                                                                        |
|                             | Supply                   | 90 ~ 170 W                                                                                                                                                                                                                     |
|                             | Speed                    | 17 m/min                                                                                                                                                                                                                       |
|                             | Noise                    | 46 ~ 56 dB                                                                                                                                                                                                                     |
|                             | Command                  | Wall switch (standard) or radio remote control (optional)                                                                                                                                                                      |
| Warranty and certifications | Screen warranty          | 24 months                                                                                                                                                                                                                      |
|                             | Motor warranty           | 5 years                                                                                                                                                                                                                        |
|                             | Certifications           | CE, IMQ (motor), fireproof (canvas)                                                                                                                                                                                            |
| Differentiators             | Highlights               | <ul> <li>Sturdy and reliable</li> <li>Sleek, stylish case, perfect for both domestic or professional environments</li> <li>Silent and powerful motor</li> <li>Carefully manufactured</li> <li>Top quality materials</li> </ul> |
|                             | Why you should choose it | The large winding tube radius guarantees a perfect canvas planarity 100% customizable Manufactured with italian or EU materials                                                                                                |
| Accessories                 | Included                 | Switch, ceiling/wall mounting brackets, allen key for limit adjustment, manual                                                                                                                                                 |
|                             | Not included             | Radio remote control, radio remote control with motor-embedded receiver (only for the model with case), wall mounting spacers (max 500 x 375 cm)                                                                               |