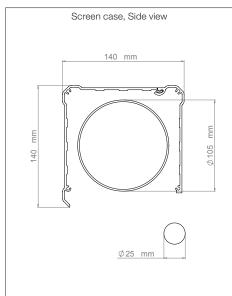

|                             | Туре                     | Motorized                                                                                                                                                                                                                      |
|-----------------------------|--------------------------|--------------------------------------------------------------------------------------------------------------------------------------------------------------------------------------------------------------------------------|
| Screen                      | Minimum size             | 300x300 cm with case   500x375 without case                                                                                                                                                                                    |
|                             | Maximum size             | 700x525 cm with case   700x525 without case                                                                                                                                                                                    |
|                             | Max canvas width         | 700 cm                                                                                                                                                                                                                         |
|                             | Available Ratios         | 1:1 (max 600x600 without case), 4:3, 16:9, 16:10, 21:9                                                                                                                                                                         |
|                             | Available canvas         | Soft white, Soft Matt White, Soft contrast grey, Retro, Transound                                                                                                                                                              |
|                             | Tensioning system        | Available                                                                                                                                                                                                                      |
|                             | Black borders            | Available                                                                                                                                                                                                                      |
|                             | Black borders Size       | 5 cm                                                                                                                                                                                                                           |
|                             | Extra drop               | Available                                                                                                                                                                                                                      |
|                             | Extra drop Size          | 50 cm                                                                                                                                                                                                                          |
|                             | Adjustmens               | Mechanical, factory set with limited adjustment by the enduser                                                                                                                                                                 |
| Case                        | Material                 | Aluminium                                                                                                                                                                                                                      |
|                             | Installation             | Ceiling or Wall                                                                                                                                                                                                                |
|                             | Extra width (W)*         | 10 ~ 11 cm (6 ~ 7 m)                                                                                                                                                                                                           |
|                             | Standard colour          | Matte white                                                                                                                                                                                                                    |
| Motor                       | Position                 | Left                                                                                                                                                                                                                           |
|                             | Туре                     | Tubular                                                                                                                                                                                                                        |
|                             | Supply                   | 90 ~ 170 W                                                                                                                                                                                                                     |
|                             | Speed                    | 17 m/min                                                                                                                                                                                                                       |
|                             | Noise                    | 46 ~ 56 dB                                                                                                                                                                                                                     |
|                             | Command                  | Wall switch (standard) or radio remote control (optional)                                                                                                                                                                      |
| Warranty and certifications | Screen warranty          | 24 months                                                                                                                                                                                                                      |
|                             | Motor warranty           | 5 years                                                                                                                                                                                                                        |
|                             | Certifications           | CE, IMQ (motor), fireproof (canvas)                                                                                                                                                                                            |
| Differentiators             | Highlights               | <ul> <li>Sturdy and reliable</li> <li>Sleek, stylish case, perfect for both domestic or professional environments</li> <li>Silent and powerful motor</li> <li>Carefully manufactured</li> <li>Top quality materials</li> </ul> |
|                             | Why you should choose it | The large winding tube radius guarantees a perfect canvas planarity 100% customizable Manufactured with italian or EU materials                                                                                                |
| Accessories                 | Included                 | Switch, ceiling/wall mounting brackets, allen key for limit adjustment, manual                                                                                                                                                 |
|                             | Not included             | Radio remote control, radio remote control with motor-embedded receiver (only for the model with case), wall mounting spacers (max 500 x 375 cm)                                                                               |