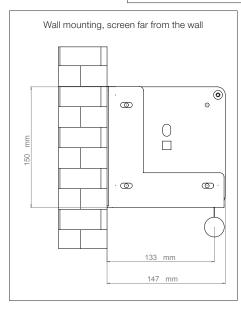

|                             | Туре                     | Motorized                                                                                                                                                                                                                      |
|-----------------------------|--------------------------|--------------------------------------------------------------------------------------------------------------------------------------------------------------------------------------------------------------------------------|
| Screen                      | Minimum size             | 300x300 cm with case   500x375 without case                                                                                                                                                                                    |
|                             | Maximum size             | 700x525 cm with case   700x525 without case                                                                                                                                                                                    |
|                             | Max canvas width         | 700 cm                                                                                                                                                                                                                         |
|                             | Available Ratios         | 1:1 (max 600x600 without case), 4:3, 16:9, 16:10, 21:9                                                                                                                                                                         |
|                             | Available canvas         | Soft white, Soft Matt White, Soft contrast grey, Retro, Transound                                                                                                                                                              |
|                             | Tensioning system        | Available                                                                                                                                                                                                                      |
|                             | Black borders            | Available                                                                                                                                                                                                                      |
|                             | Black borders Size       | 5 cm                                                                                                                                                                                                                           |
|                             | Extra drop               | Available                                                                                                                                                                                                                      |
|                             | Extra drop Size          | 50 cm                                                                                                                                                                                                                          |
|                             | Adjustmens               | Mechanical, factory set with limited adjustment by the enduser                                                                                                                                                                 |
| Case                        | Material                 | Aluminium                                                                                                                                                                                                                      |
|                             | Installation             | Ceiling or Wall                                                                                                                                                                                                                |
|                             | Extra width (W)*         | 10 ~ 11 cm (6 ~ 7 m)                                                                                                                                                                                                           |
|                             | Standard colour          | Matte white                                                                                                                                                                                                                    |
| Motor                       | Position                 | Left                                                                                                                                                                                                                           |
|                             | Туре                     | Tubular                                                                                                                                                                                                                        |
|                             | Supply                   | 90 ~ 170 W                                                                                                                                                                                                                     |
|                             | Speed                    | 17 m/min                                                                                                                                                                                                                       |
|                             | Noise                    | 46 ~ 56 dB                                                                                                                                                                                                                     |
|                             | Command                  | Wall switch (standard) or radio remote control (optional)                                                                                                                                                                      |
| Warranty and certifications | Screen warranty          | 24 months                                                                                                                                                                                                                      |
|                             | Motor warranty           | 5 years                                                                                                                                                                                                                        |
|                             | Certifications           | CE, IMQ (motor), fireproof (canvas)                                                                                                                                                                                            |
| Differentiators             | Highlights               | <ul> <li>Sturdy and reliable</li> <li>Sleek, stylish case, perfect for both domestic or professional environments</li> <li>Silent and powerful motor</li> <li>Carefully manufactured</li> <li>Top quality materials</li> </ul> |
|                             | Why you should choose it | The large winding tube radius guarantees a perfect canvas planarity 100% customizable Manufactured with italian or EU materials                                                                                                |
| Accessories                 | Included                 | Switch, ceiling/wall mounting brackets, allen key for limit adjustment, manual                                                                                                                                                 |
|                             | Not included             | Radio remote control, radio remote control with motor-embedded receiver (only for the model with case), wall mounting spacers (max 500 x 375 cm)                                                                               |