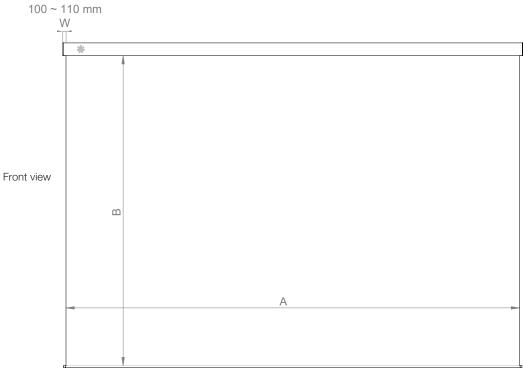

|                             | Туре                     | Motorized                                                                                                                                                                                                                      |
|-----------------------------|--------------------------|--------------------------------------------------------------------------------------------------------------------------------------------------------------------------------------------------------------------------------|
| Screen                      | Minimum size             | 300x300 cm with case   500x375 without case                                                                                                                                                                                    |
|                             | Maximum size             | 700x525 cm with case   700x525 without case                                                                                                                                                                                    |
|                             | Max canvas width         | 700 cm                                                                                                                                                                                                                         |
|                             | Available Ratios         | 1:1 (max 600x600 without case), 4:3, 16:9, 16:10, 21:9                                                                                                                                                                         |
|                             | Available canvas         | Soft white, Soft Matt White, Soft contrast grey, Retro, Transound                                                                                                                                                              |
|                             | Tensioning system        | Available                                                                                                                                                                                                                      |
|                             | Black borders            | Available                                                                                                                                                                                                                      |
|                             | Black borders Size       | 5 cm                                                                                                                                                                                                                           |
|                             | Extra drop               | Available                                                                                                                                                                                                                      |
|                             | Extra drop Size          | 50 cm                                                                                                                                                                                                                          |
|                             | Adjustmens               | Mechanical, factory set with limited adjustment by the enduser                                                                                                                                                                 |
| Case                        | Material                 | Aluminium                                                                                                                                                                                                                      |
|                             | Installation             | Ceiling or Wall                                                                                                                                                                                                                |
|                             | Extra width (W)*         | 10 ~ 11 cm (6 ~ 7 m)                                                                                                                                                                                                           |
|                             | Standard colour          | Matte white                                                                                                                                                                                                                    |
| Motor                       | Position                 | Left                                                                                                                                                                                                                           |
|                             | Туре                     | Tubular                                                                                                                                                                                                                        |
|                             | Supply                   | 90 ~ 170 W                                                                                                                                                                                                                     |
|                             | Speed                    | 17 m/min                                                                                                                                                                                                                       |
|                             | Noise                    | 46 ~ 56 dB                                                                                                                                                                                                                     |
|                             | Command                  | Wall switch (standard) or radio remote control (optional)                                                                                                                                                                      |
| Warranty and certifications | Screen warranty          | 24 months                                                                                                                                                                                                                      |
|                             | Motor warranty           | 5 years                                                                                                                                                                                                                        |
|                             | Certifications           | CE, IMQ (motor), fireproof (canvas)                                                                                                                                                                                            |
| Differentiators             | Highlights               | <ul> <li>Sturdy and reliable</li> <li>Sleek, stylish case, perfect for both domestic or professional environments</li> <li>Silent and powerful motor</li> <li>Carefully manufactured</li> <li>Top quality materials</li> </ul> |
|                             | Why you should choose it | The large winding tube radius guarantees a perfect canvas planarity 100% customizable Manufactured with italian or EU materials                                                                                                |
| Accessories                 | Included                 | Switch, ceiling/wall mounting brackets, allen key for limit adjustment, manual                                                                                                                                                 |
|                             | Not included             | Radio remote control, radio remote control with motor-embedded receiver (only for the model with case), wall mounting spacers (max 500 x 375 cm)                                                                               |

<sup>\*</sup> Extra width of the case compared to the projection screen