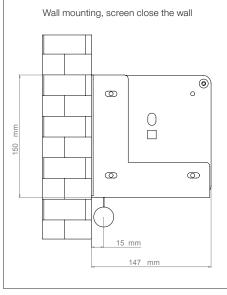

|                             | Туре                     | Motorized                                                                                                                                                                                                                      |
|-----------------------------|--------------------------|--------------------------------------------------------------------------------------------------------------------------------------------------------------------------------------------------------------------------------|
| Screen                      | Minimum size             | 300x300 cm with case   500x375 without case                                                                                                                                                                                    |
|                             | Maximum size             | 700x525 cm with case   700x525 without case                                                                                                                                                                                    |
|                             | Max canvas width         | 700 cm                                                                                                                                                                                                                         |
|                             | Available Ratios         | 1:1 (max 600x600 without case), 4:3, 16:9, 16:10, 21:9                                                                                                                                                                         |
|                             | Available canvas         | Soft white, Soft Matt White, Soft contrast grey, Retro, Transound                                                                                                                                                              |
|                             | Tensioning system        | Available                                                                                                                                                                                                                      |
|                             | Black borders            | Available                                                                                                                                                                                                                      |
|                             | Black borders Size       | 5 cm                                                                                                                                                                                                                           |
|                             | Extra drop               | Available                                                                                                                                                                                                                      |
|                             | Extra drop Size          | 50 cm                                                                                                                                                                                                                          |
|                             | Adjustmens               | Mechanical, factory set with limited adjustment by the enduser                                                                                                                                                                 |
| Case                        | Material                 | Aluminium                                                                                                                                                                                                                      |
|                             | Installation             | Ceiling or Wall                                                                                                                                                                                                                |
|                             | Extra width (W)*         | 10 ~ 11 cm (6 ~ 7 m)                                                                                                                                                                                                           |
|                             | Standard colour          | Matte white                                                                                                                                                                                                                    |
| Motor                       | Position                 | Left                                                                                                                                                                                                                           |
|                             | Туре                     | Tubular                                                                                                                                                                                                                        |
|                             | Supply                   | 90 ~ 170 W                                                                                                                                                                                                                     |
|                             | Speed                    | 17 m/min                                                                                                                                                                                                                       |
|                             | Noise                    | 46 ~ 56 dB                                                                                                                                                                                                                     |
|                             | Command                  | Wall switch (standard) or radio remote control (optional)                                                                                                                                                                      |
| Warranty and certifications | Screen warranty          | 24 months                                                                                                                                                                                                                      |
|                             | Motor warranty           | 5 years                                                                                                                                                                                                                        |
|                             | Certifications           | CE, IMQ (motor), fireproof (canvas)                                                                                                                                                                                            |
| Differentiators             | Highlights               | <ul> <li>Sturdy and reliable</li> <li>Sleek, stylish case, perfect for both domestic or professional environments</li> <li>Silent and powerful motor</li> <li>Carefully manufactured</li> <li>Top quality materials</li> </ul> |
|                             | Why you should choose it | The large winding tube radius guarantees a perfect canvas planarity 100% customizable Manufactured with italian or EU materials                                                                                                |
| Accessories                 | Included                 | Switch, ceiling/wall mounting brackets, allen key for limit adjustment, manual                                                                                                                                                 |
|                             | Not included             | Radio remote control, radio remote control with motor-embedded receiver (only for the model with case), wall mounting spacers (max 500 x 375 cm)                                                                               |