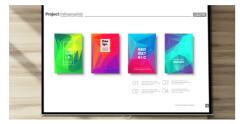

#### **Detailed Infographics**

Exclusive Infographic Mode showcases the text and graphics in detail

Wall Color Correction

Corrects the projected picture's color when the projection surface is not white. It adjusts the projected picture's colors to prevent possible color difference between the source and projected pictures.

#### Presentation Mode

Designed for presentations with vivid colors. In this mode, the brightness is emphasized to match PC and notebook coloring.

Infographic Mode

Great for showcasing the text and graphics of infographic in detail thanks to the high brightness and better color gradation.