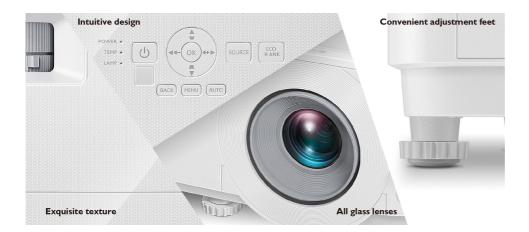

3600 Lumens, 20000: 1 Contrast

High brightness & contrast images even in well-lit meeting rooms

Retractable Adjustment Foot

Far superior to projectors with only one adjustment foot, the triple adjustment feet, including a retractable foot, enhance flexibility in a wide variety of meeting rooms.

Crystal-Clear Images

All glass lenses for image quality in brilliant clarity

٥ŏ۵

==

Vertical Keystone for

Perfect Alignment

Countering the trapezoid

effect when the projector

must be placed off-center,

vertical keystone function

adjusts the image for a

professionally squared

image.

### All Glass Optimized Lens with Perfect Clarity

∧ TOP