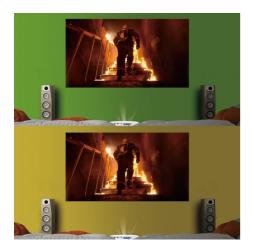

# Use Your Wall as Screen

No need for a special screen to use this projector. Simply use the wall to project on. No white wall? Not a problem! Projecting onto a coloured surface such as a painted wall is easy with BenQ's Wall Colour Mode. (Light) Yellow, Pink, (Light) Green, Blue and Black (board) walls are also suitable to project on. You only need a flat surface and the projector does the rest.