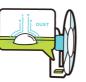

3600 Lumens, 20000: 1 Contrast

High brightness & contrast images even in well-lit meeting rooms

Retractable Adjustment Foot

Far superior to projectors with only one adjustment foot, the triple adjustment feet, including a retractable foot, enhance flexibility in a wide variety of meeting rooms.