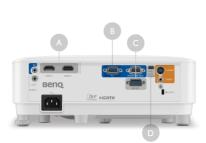

is emphasized to match PC and notebook coloring.



Infographic Mode

Great for showcasing the text and graphics of infographic in detail thanks to the high brightness and better color gradation.

へ ТОР

### Save Energy, Save Manpower

WXGA Business HDMI Projector | MW550



#### Top Lamp Door for Easy-Access Lamp Changes

Conveniently placed on top, allowing fast lamp maintenance and replacement when the projector is ceiling mounted in meeting rooms.



Kensington Lock

Designed to secure tabletop projectors, the Kensington lock interface provides "physical" security.



Anti-Dust Accumulation Sensor

Rejects dust accumulation, enhancing device durability and hence reducing maintenance costs.



#### SmartEco Mode

Conserving up to 70% of lamp power for a lamp life of up to 15,000 hrs.



#### Connectivity

- A. HDMI\*2
- **B.** PC-1
- **C**. RS-232
- D. USB Mini-B

#### Accessory

- Remote Control
- Power Cord
- User Manual CD
- Quick Start Guide
- Warranty Card
- VGA Cable

# Our Commitment



We win people's hearts by being completely honest with our customers.All the information about our products is honestly revealed without exaggeration.



#### Innovation

We endeavor to develop innovative solutions to better the quality of life in the areas that matter to people.



We have been the NO.1 bestselling DLP projector brand for 10 consecutive years, delivering unmatched world-class performance.



## Comprehensive Solution to Fulfill All Your Business Needs

Always keeping our commitment in mind, BenQ offers a comprehensive solution kit to fulfill your different needs: